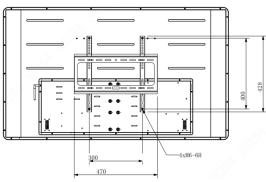

#### Others

| Dimension            | 1273.0×749.0×93.2mm  |
|----------------------|----------------------|
| Package Size         | 1500×302×935mm       |
| Net Weight           | 48kg                 |
| Body Material        | Metal plate          |
| Protection           | IP50                 |
| Installation Mode    | Wall-mounted         |
| Display Mode         | Horizontal, Vertical |
| Power                | AC100-240V, 50/60Hz  |
| Standard Consumption | 60W                  |
| Standby Consumption  | ≤0.5W                |

## Dimensions(mm)