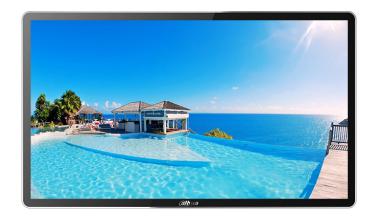

# LDH55-SAI200

55" Wall-mounted Digital Signage

#### Features:

- · Industrial design, support video, picture, text, audio and other multimedia information released, made for advertising industry
- $\cdot$  Support remote timing switch function, can be customized holidays, spring, winter and other different dates, different time of the timer switch function
- · Support cycle play, specified time play, inter-cut, interval play and so on
- $\cdot$  Support multi-level permission settings and management, unaudited programs can not be added to the schedule and play at the terminal
- $\cdot$  Support remote screen capture function, look over the current play state of the terminal
- · Support the program material off the network or outage resume function, greatly save bandwidth and network flux