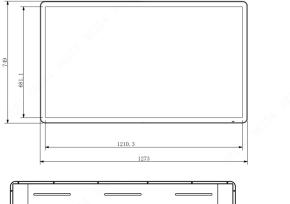

#### Others

| Dimension            | 1273.0×749.0×93.2mm  |
|----------------------|----------------------|
| Package Size         | 1500×302×935mm       |
| Net Weight           | 48kg                 |
| Body Material        | Metal plate          |
| Protection           | IP50                 |
| Installation Mode    | Wall-mounted         |
| Display Mode         | Horizontal, Vertical |
| Power                | AC100-240V, 50/60Hz  |
| Standard Consumption | 60W                  |
| Standby Consumption  | ≤0.5W                |

## Dimensions(mm)