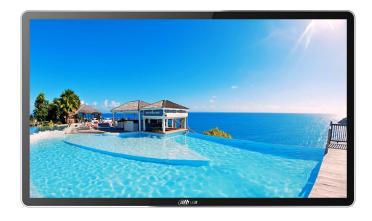

# LDH49-SAI200

49" Wall-mounted Digital Signage

#### Features:

- · Industrial design, support video, picture, text, audio and other multimedia information released, made for advertising industry
- $\cdot$  Support remote timing switch function, can be customized holidays, spring, winter and other different dates, different time of the timer switch function
- · Support cycle play, specified time play, inter-cut, interval play and so on
- $\cdot$  Support multi-level permission settings and management, unaudited programs can not be added to the schedule and play at the terminal
- $\cdot$  Support remote screen capture function, look over the current play state of the terminal
- · Support the program material off the network or outage resume function, greatly save bandwidth and network flux