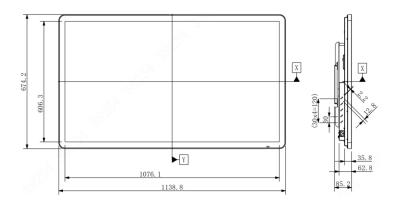

### Others

| Dimension            | 1138.8×674.2×85.2mm  |
|----------------------|----------------------|
| Package Size         | 1366×302×860mm       |
| Net Weight           | 37kg                 |
| Body Material        | Metal plate          |
| Protection           | IP50                 |
| Installation Mode    | Wall-mounted         |
| Display Mode         | Horizontal, Vertical |
| Power                | AC100-240V, 50/60Hz  |
| Standard Consumption | 70W                  |
| Standby Consumption  | ≤0.5W                |

## Dimensions(mm)