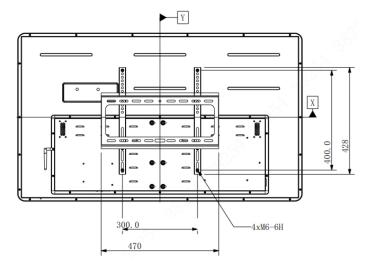

### Others

| Dimension            | 1138.8×674.2×85.2mm  |
|----------------------|----------------------|
| Package Size         | 1366×302×860mm       |
| Net Weight           | 37kg                 |
| Body Material        | Metal plate          |
| Protection           | IP50                 |
| Installation Mode    | Wall-mounted         |
| Display Mode         | Horizontal, Vertical |
| Power                | AC100-240V, 50/60Hz  |
| Standard Consumption | 70W                  |
| Standby Consumption  | ≤0.5W                |

## Dimensions(mm)