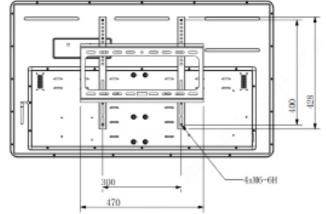

up>2</sup>          |  |
| Contrast           | 1200:1                        |  |
| Viewing Angle      | 178°/178°                     |  |
| Response Time      | 8ms                           |  |
| Backlight          | LED                           |  |
| Performance        |                               |  |
| System             | Android4.4                    |  |
| RAM                | 1GB                           |  |
| Internal Storage   | 8GB                           |  |
| Decoding Ability   | 1CH@4K or 4CH@1080P           |  |
| Network Mode       | Wired, Wi-Fi, 3G/4G(optional) |  |
|                    |                               |  |

8Ω/2W×2

## LDH43-SAI200

Work Environment

Temperature: -10<sup>°</sup>C~+55<sup>°</sup>C Humidity: 10%~90%



### Dimensions(mm)