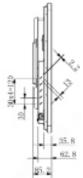

### Dimensions(mm)

| Interface            |                      |
|----------------------|----------------------|
| RJ45                 | 1                    |
| USB 2.0              | 2                    |
| SD                   | 1                    |
| RS232                | 1                    |
| Wi-Fi                | 1                    |
| Others               |                      |
| Dimension            | 1006.0×600.0×85.2mm  |
| Package Size         | 1233×302×785mm       |
| Net Weight           | 30kg                 |
| Body Material        | Metal plate          |
| Protection           | IP50                 |
| Installation Mode    | Wall-mounted         |
| Display Mode         | Horizontal, Vertical |
| Power                | AC100-240V, 50/60Hz  |
| Standard Consumption | 52W                  |
| Standby Consumption  | ≤0.5W                |