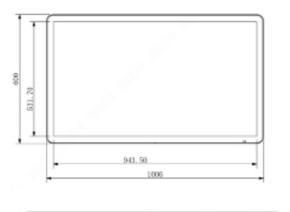

### Dimensions(mm)

| Interface            |                      |
|----------------------|----------------------|
| RJ45                 | 1                    |
| USB 2.0              | 2                    |
| SD                   | 1                    |
| RS232                | 1                    |
| Wi-Fi                | 1                    |
| Others               |                      |
| Dimension            | 1006.0×600.0×85.2mm  |
| Package Size         | 1233×302×785mm       |
| Net Weight           | 30kg                 |
| Body Material        | Metal plate          |
| Protection           | IP50                 |
| Installation Mode    | Wall-mounted         |
| Display Mode         | Horizontal, Vertical |
| Power                | AC100-240V, 50/60Hz  |
| Standard Consumption | 52W                  |
| Standby Consumption  | ≤0.5W                |