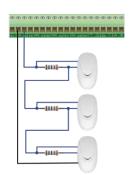

## **KSeries**

EN 50131 / GRADE 2 / CLASS 2

K4 | 4 sp

4 - 12 zones split double, triple EOL + 2 zones for each keypad\* (max 4 zones)

**K8** 

8 - 24 zones split double, triple EOL + 2 zones for each keypad\* (max 8 zones)

K8plus

8 - 64 zones double, triple EOL

GPRS/3G/4G module

IP module Multisplit zones K4 - K8 (without expansions)

Hybrid system (wired and wireless input) PSTN on board

CMS multiformat

- 1 zone with single / double / triple EOL
- 2 zones with tamper protection
- 3 zones
- many other configurations

## Settable by PC

The **K Series** are security control panels for building protection; hybrid system (wired and wireless input); EN 50131, Grade 2, Class 2 approved. The control panel is equipped of 4/8 zones, expandable to 16/64. It is possible to obtain more zones by double and triple EOL split line (K4-K8). K Series are able to notify one or more situations of ALARM, ROBBERY, TAMPERING and TROUBLE with different carriers: