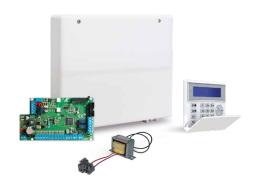

## **KSeries**

EN 50131 / GRADE 2 / CLASS 2

K4 | 4 sp

4 - 12 zones split double, triple EOL + 2 zones for each keypad\* (max 4 zones)

**K8** 

8 - 24 zones split double, triple EOL + 2 zones for each keypad\* (max 8 zones)

K8plus

8 - 64 zones double, triple EOL

GPRS/3G/4G module

IP module Multisplit zones K4 - K8 (without expansions)

Hybrid system (wired and wireless input) PSTN on board

CMS multiformat

- 1 zone with single / double / triple EOL
- 2 zones with tamper protection
- 3 zones
- many other configurations

| <b>Technical Features</b>             | К4                                                                                     | K8                                                                                     | K8 Plus                                                    |
|---------------------------------------|----------------------------------------------------------------------------------------|----------------------------------------------------------------------------------------|------------------------------------------------------------|
| ZONES                                 | 4 - 12 zones<br>split double, triple EOL<br>+2 zones for each keypad*<br>(max 4 zones) | 8 - 24 zones<br>split double, triple EOL<br>+2 zones for each keypad*<br>(max 8 zones) | 8 - 64 zones<br>double, triple EOL                         |
| WIRELESS ZONES                        | 64 zones                                                                               | 64 zones                                                                               | 64 zones                                                   |
| OUTPUTS                               | 1 on board - expandable to 8<br>(with expansions or keypads)                           | 2 on board - expandable to 8 (with expansions or keypads)                              | 2 on board - expandable to 17 (with expansions or keypads) |
| USER CODE                             | 32                                                                                     | 32                                                                                     | 64                                                         |
| AREAS                                 | 4                                                                                      | 4                                                                                      | 8                                                          |
| GROUPS                                | 4                                                                                      | 4                                                                                      | 4                                                          |
| KEYPADS                               | 4                                                                                      | 4                                                                                      | 8                                                          |
| TAG READER                            | 4                                                                                      | 4                                                                                      | 8                                                          |
| LOG EVENTS                            | 1000                                                                                   | 1000                                                                                   | 1000                                                       |
| PHONE NUMBERS                         | 8 for SMS and private calls + 8 for CMS                                                | 8 for SMS and private<br>calls + 8 for CMS                                             | 8 for SMS and private calls + 8 for CMS                    |
| CARRIERS                              | PSTN on board,<br>GPRS/3G/4G module,<br>IP module                                      | PSTN on board,<br>GPRS/3G/4G module,<br>IP module                                      | PSTN on board,<br>GPRS/3G/4G module,<br>IP module          |
| REMOTE MANAGEMENT<br>IP - GPRS/3G/4G  | by App<br>(iOS - Android)                                                              | by App<br>(iOS - Android)                                                              | by App<br>(iOS - Android)                                  |
| REMOTE PROGRAMMING<br>IP - GPRS/3G/4G | by PC software                                                                         | by PC software                                                                         | by PC software                                             |
| TIMERS                                | 4 per day week                                                                         | 4 per day week                                                                         | 4 per day week                                             |

<sup>\*</sup> Keypads with zones are Unika, K-lcd Blue, K-lcd Blue Tag, K-lcd Light Plus