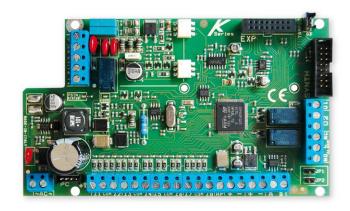

## Settable by PC

The **K Series** are security control panels for building protection; hybrid system (wired and wireless input); EN 50131, Grade 2, Class 2 approved. The control panel is equipped of 4/8 zones, expandable to 16/64. It is possible to obtain more zones by double and triple EOL split line (K4-K8). K Series are able to notify one or more situations of ALARM, ROBBERY, TAMPERING and TROUBLE with different carriers:

| <b>Technical Features</b>             | К4                                                                                     | K8                                                                                     | K8 Plus                                                    |
|---------------------------------------|----------------------------------------------------------------------------------------|----------------------------------------------------------------------------------------|------------------------------------------------------------|
| ZONES                                 | 4 - 12 zones<br>split double, triple EOL<br>+2 zones for each keypad*<br>(max 4 zones) | 8 - 24 zones<br>split double, triple EOL<br>+2 zones for each keypad*<br>(max 8 zones) | 8 - 64 zones<br>double, triple EOL                         |
| WIRELESS ZONES                        | 64 zones                                                                               | 64 zones                                                                               | 64 zones                                                   |
| OUTPUTS                               | 1 on board - expandable to 8<br>(with expansions or keypads)                           | 2 on board - expandable to 8 (with expansions or keypads)                              | 2 on board - expandable to 17 (with expansions or keypads) |
| USER CODE                             | 32                                                                                     | 32                                                                                     | 64                                                         |
| AREAS                                 | 4                                                                                      | 4                                                                                      | 8                                                          |
| GROUPS                                | 4                                                                                      | 4                                                                                      | 4                                                          |
| KEYPADS                               | 4                                                                                      | 4                                                                                      | 8                                                          |
| TAG READER                            | 4                                                                                      | 4                                                                                      | 8                                                          |
| LOG EVENTS                            | 1000                                                                                   | 1000                                                                                   | 1000                                                       |
| PHONE NUMBERS                         | 8 for SMS and private calls + 8 for CMS                                                | 8 for SMS and private<br>calls + 8 for CMS                                             | 8 for SMS and private calls + 8 for CMS                    |
| CARRIERS                              | PSTN on board,<br>GPRS/3G/4G module,<br>IP module                                      | PSTN on board,<br>GPRS/3G/4G module,<br>IP module                                      | PSTN on board,<br>GPRS/3G/4G module,<br>IP module          |
| REMOTE MANAGEMENT<br>IP - GPRS/3G/4G  | by App<br>(iOS - Android)                                                              | by App<br>(iOS - Android)                                                              | by App<br>(iOS - Android)                                  |
| REMOTE PROGRAMMING<br>IP - GPRS/3G/4G | by PC software                                                                         | by PC software                                                                         | by PC software                                             |
| TIMERS                                | 4 per day week                                                                         | 4 per day week                                                                         | 4 per day week                                             |