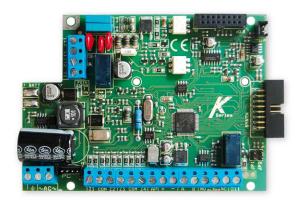

## Settable by PC

The **K Series** are security control panels for building protection; hybrid system (wired and wireless input); EN 50131, Grade 2, Class 2 approved. The control panel is equipped of 4/8 zones, expandable to 16/64. It is possible to obtain more zones by double and triple EOL split line (K4-K8). K Series are able to notify one or more situations of ALARM, ROBBERY, TAMPERING and TROUBLE with different carriers:

| <b>Technical Features</b>             | К4                                                                                     | K8                                                                                     | K8 Plus                                                    |
|---------------------------------------|----------------------------------------------------------------------------------------|----------------------------------------------------------------------------------------|------------------------------------------------------------|
| ZONES                                 | 4 - 12 zones<br>split double, triple EOL<br>+2 zones for each keypad*<br>(max 4 zones) | 8 - 24 zones<br>split double, triple EOL<br>+2 zones for each keypad*<br>(max 8 zones) | 8 - 64 zones<br>double, triple EOL                         |
| WIRELESS ZONES                        | 64 zones                                                                               | 64 zones                                                                               | 64 zones                                                   |
| OUTPUTS                               | 1 on board - expandable to 8<br>(with expansions or keypads)                           | 2 on board - expandable to 8 (with expansions or keypads)                              | 2 on board - expandable to 17 (with expansions or keypads) |
| USER CODE                             | 32                                                                                     | 32                                                                                     | 64                                                         |
| AREAS                                 | 4                                                                                      | 4                                                                                      | 8                                                          |
| GROUPS                                | 4                                                                                      | 4                                                                                      | 4                                                          |
| KEYPADS                               | 4                                                                                      | 4                                                                                      | 8                                                          |
| TAG READER                            | 4                                                                                      | 4                                                                                      | 8                                                          |
| LOG EVENTS                            | 1000                                                                                   | 1000                                                                                   | 1000                                                       |
| PHONE NUMBERS                         | 8 for SMS and private calls + 8 for CMS                                                | 8 for SMS and private<br>calls + 8 for CMS                                             | 8 for SMS and private calls + 8 for CMS                    |
| CARRIERS                              | PSTN on board,<br>GPRS/3G/4G module,<br>IP module                                      | PSTN on board,<br>GPRS/3G/4G module,<br>IP module                                      | PSTN on board,<br>GPRS/3G/4G module,<br>IP module          |
| REMOTE MANAGEMENT<br>IP - GPRS/3G/4G  | by App<br>(iOS - Android)                                                              | by App<br>(iOS - Android)                                                              | by App<br>(iOS - Android)                                  |
| REMOTE PROGRAMMING<br>IP - GPRS/3G/4G | by PC software                                                                         | by PC software                                                                         | by PC software                                             |
| TIMERS                                | 4 per day week                                                                         | 4 per day week                                                                         | 4 per day week                                             |