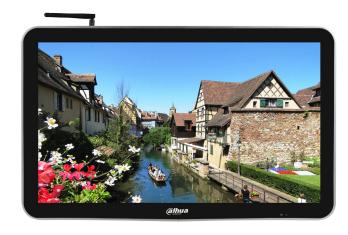

# LDH32-SAI200

32" Wall-mounted Digital Signage

#### Features:

- $\cdot$  Industrial design, support video, picture, text, audio and other multimedia information released, made for advertising industry
- $\cdot$  Support remote timing switch function, can be customized holidays, spring, winter and other different dates, different time of the timer switch function
- · Support cycle play, specified time play, inter-cut, interval play and so on
- $\cdot$  Support multi-level permission settings and management, unaudited programs can not be added to the schedule and play at the terminal
- $\cdot$  Support remote screen capture function, look over the current play state of the terminal
- · Support the program material off the network or outage resume function, greatly save bandwidth and network flux