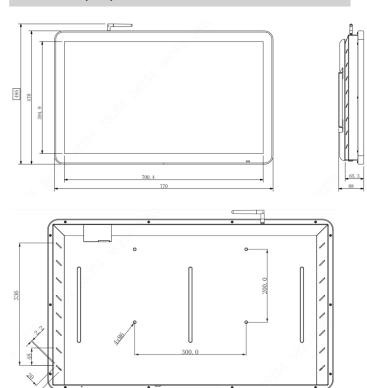

## Dimensions(mm)

## Others

| Dimension            | 770×495×88mm         |
|----------------------|----------------------|
| Package Size         | 877×197×589mm        |
| Net Weight           | 14kg                 |
| Body Material        | Metal plate          |
| Protection           | IP50                 |
| Installation Mode    | Wall-mounted         |
| Display Mode         | Horizontal, Vertical |
| Power                | AC100-240V, 50/60Hz  |
| Standard Consumption | 61W                  |
| Standby Consumption  | ≤0.5W                |